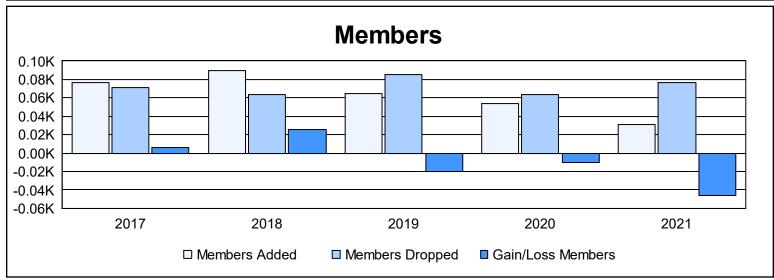

District U 3 As of June 2021 Cumulative

| Year      | New<br>Clubs | Dropped<br>Clubs | Gain/<br>Loss<br>Clubs | New<br>Members | Charter<br>Members | Reinstate<br>Members | Transfer<br>Members | Total<br>Member<br>Added | Total<br>Members<br>Dropped | Gain/<br>Loss<br>Members |
|-----------|--------------|------------------|------------------------|----------------|--------------------|----------------------|---------------------|--------------------------|-----------------------------|--------------------------|
| 2016-2017 | 0            | 0                | 0                      | 70             | 1                  | 5                    | 1                   | 77                       | 71                          | 6                        |
| 2017-2018 | 0            | 0                | 0                      | 88             | 0                  | 1                    | 1                   | 90                       | 64                          | 26                       |
| 2018-2019 | 0            | 0                | 0                      | 60             | 1                  | 2                    | 2                   | 65                       | 85                          | -20                      |
| 2019-2020 | 0            | 0                | 0                      | 52             | 0                  | 2                    | 0                   | 54                       | 64                          | -10                      |
| 2020-2021 | 0            | 0                | 0                      | 27             | 0                  | 3                    | 1                   | 31                       | 77                          | -46                      |
| Average   | 0            | 0                | 0                      | 59             | 0                  | 3                    | 1                   | 63                       | 72                          | -9                       |